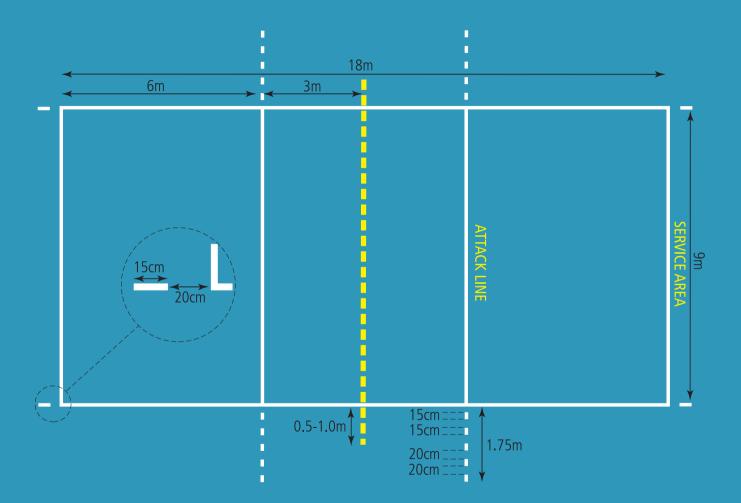

#### PLAYING COURT

The playing court measures 18m (59ff) by 9m (29ft 6in).

### **CENTER LINE**

The axis of the center line divides the court into two team courts measuring 9m by 9m (29ft 6in) each.

#### ATTACK LINES

Attack lines are drawn in each team court so that the edge of the attack line farthest from the center line is 3m (9ft 10in) from the axis of the center line.

Extensions of the attack lines outside the court shall be marked with five 15.2cm (*6in*) lines spaced 20.3cm (*8in*) apart to a total length of 17.8cm (*70in*).

#### LINES

All lines on the court are 5cm (1.97in) wide.