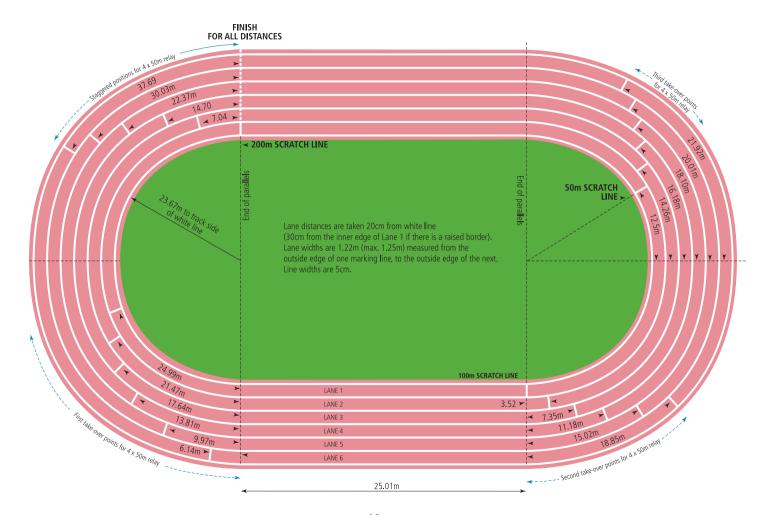

# **DISTANCE**

200m (218.72yd).

# TRACK LENGTH

Based on parallels of 25.01m (27.35ya) and a radius of 23.87m (26.1ya) marking the two turns. Measurement is taken 30cm (11.81in) from the inner edge for Lane 1 if there is a raised border, or 20cm (7.87in) if there is no border.

All other lane distances are measured 20cm (7.87in) from the white line.

#### LANE WIDTHS

Marked 1.22m (1.33ya) wide and no more than 1.25m (1.37ya).

When the inner edge is a chalk line: Lane 1 measures 1.12m (1.22ya). The measurement being taken from the outside edge of one marking line to the outside edge of the next line, going outwards from the track-side of the inner kerb. All semicircular curves will be equal.

#### **STAGGERS**

Lanes 2-8 measurements are taken along a 20cm (7.87in) line from inside edge of each lane.

### LINE WIDTH

5cm (1.97in) wide.