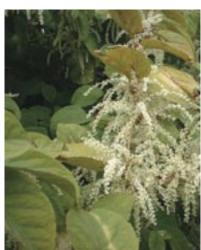

CHEMICALS

A **selective herbicide** for effective control of Japanese knotweed, hogweed, marestail, docks, nettles, thistles, ragwort and other tough weeds in amenity grassland

LIQUID FORMULATION

## How Icade works

Icade is a new and unique herbicide that will provide effective control against difficult to control and pernicious weeds such as Japanese knotweed, hogweed, rosebay willow herb and brambles. In a programme Icade has also shown good control of marestail and horsetail. It's low odour makes it an ideal product to use in areas where public alarm may be generated by smells commonly associated with herbicide application. Rainfast in 1 hour, for total weed control can be tank mixed with glyphosate.