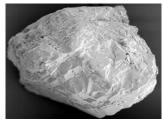

Electron micrograph of sand grain with waxy coating formed by soil inhabiting fungi of the type that cause Fairy Rings

Electron micrograph of sand grain having been treated with Breaker Curative 2