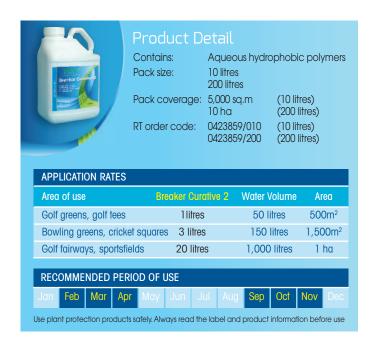

## BREAKER CURATIVE 2

Wetting agent – cures water repellency and reinstates water receptivity, acting directly on the cause of Dry Patch