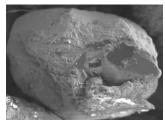

Electron micrograph of sand grain with waxy coating formed by soil inhabiting fungi of the type that cause Fairy Rings

Electron micrograph of sand grain having been treated with Breaker Curative 2